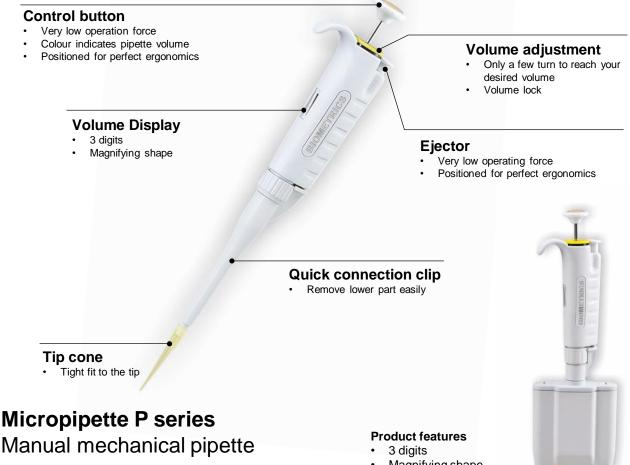

### Micropipette P series

### Description

Micropipette P series is a new mechanical, air-displacement pipette from Biometrics pipette P series offers you a volume lock and that is one of the most beautiful exterior in Pipettes. Enjoy a new addition to pipette line with legendary accuracy, precision and robustness...with the highest comfort!

- Magnifying shape
- Chemical resistance
- 121°C sterilization
- Very low operating force
- Color indicates pipette volume
- Positioned for perfect ergonomics
- Only a few turns to reach your desired volume