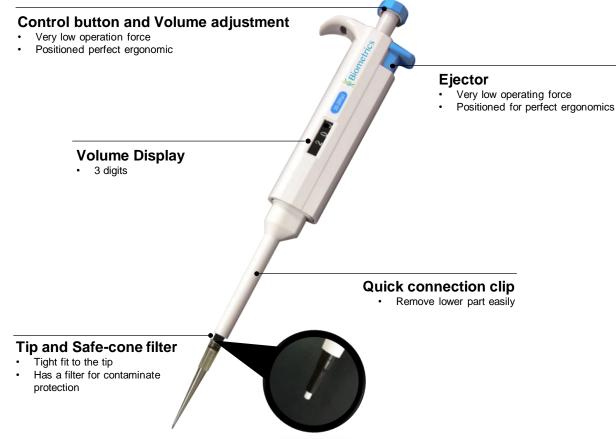

### Micropipette H series

# Micropipette H series Manual mechanical pipette

### Description

Micropipette M series is designed and manufactured to provide you with a range of robust, accurate and precise pipettes. The Biometrics pipette M series is a fully adjustable, air-displacement pipette with the selected volume shown on a volume display.

#### **Product features**

- 3 digits
- Chemical resistance
- · Very low operating force
- Positioned for perfect ergonomics
- · Only a few turns to reach your desired volume