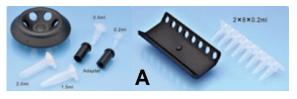

## **Technical Specification**

| Description    | MF-12                                            |
|----------------|--------------------------------------------------|
| Maximum RCF    | 6900 x g                                         |
| Speed          | From 1000-12000 rpm                              |
| Rotor Capacity | 6x1.5ml/2.0ml, 2x8x0.2ml,<br>4x5ml, 12x30mm/40mm |
| Adapter        | 6x0.2ml/0.5ml, 4x1.3ml                           |
| Timer          | 15s-99min / continuous<br>operation              |
| Motor Type     | Brushless motor                                  |
| Power Supply   | AC100V-240V/50-60Hz                              |
| Dimension      | 17x15x13 cm                                      |
| Weight         | 6.0 kg                                           |
|                |                                                  |

6x1.5ml/2.0ml Adapter 6x0.2ml/0.5ml

2x8x0.2ml

4x5ml Adapter 4x1.3ml

6x1.5ml/2.0ml & 2x8x0.2ml

12x30mm/40mm