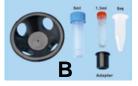

## **Technical Specification**

| Description    | MF-12                                            |
|----------------|--------------------------------------------------|
| Maximum RCF    | 6900 x g                                         |
| Speed          | From 1000-12000 rpm                              |
| Rotor Capacity | 6x1.5ml/2.0ml, 2x8x0.2ml,<br>4x5ml, 12x30mm/40mm |
| Adapter        | 6x0.2ml/0.5ml, 4x1.3ml                           |
| Timer          | 15s-99min / continuous<br>operation              |
| Motor Type     | Brushless motor                                  |
| Power Supply   | AC100V-240V/50-60Hz                              |
| Dimension      | 17x15x13 cm                                      |
| Weight         | 6.0 kg                                           |
|                |                                                  |

6x1.5ml/2.0ml Adapter 6x0.2ml/0.5ml

2x8x0.2ml

4x5ml Adapter 4x1.3ml

6x1.5ml/2.0ml & 2x8x0.2ml

12x30mm/40mm