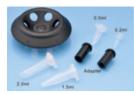

6x1.5ml/2.0ml Adapter 6x0.2ml/0.5ml

2x8x0.2ml

4x5ml Adapter 4x1.3ml

6x1.5ml/2.0ml & 2x8x0.2ml

12x30mm/40mm