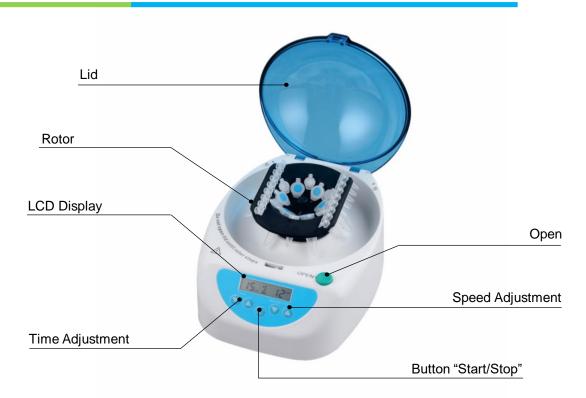

## **Product features**

- Maintenance free brushless motor
- LCD display of time and speed
- Adjustable speed from 1000rpm to 12000rpm
- Time, from 15s to 99min, or continuous operation

## **Technical Specification**

| Description    | MF-12                                            |
|----------------|--------------------------------------------------|
| Maximum RCF    | 6900 x g                                         |
| Speed          | From 1000-12000 rpm                              |
| Rotor Capacity | 6x1.5ml/2.0ml, 2x8x0.2ml,<br>4x5ml, 12x30mm/40mm |
| Adapter        | 6x0.2ml/0.5ml, 4x1.3ml                           |
| Timer          | 15s-99min / continuous<br>operation              |
| Motor Type     | Brushless motor                                  |
| Power Supply   | AC100V-240V/50-60Hz                              |
| Dimension      | 17x15x13 cm                                      |
| Weight         | 6.0 kg                                           |
|                |                                                  |