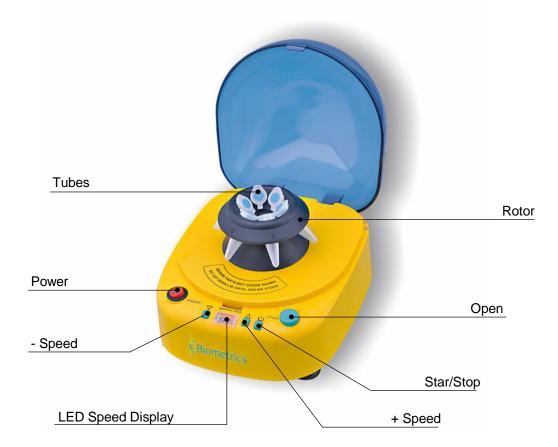

#### **Product features**

- Unique shape design
- LED speed display
- Adjustable speed from 1000rpm to 12000rpm
- Wide voltage, wide frequency.

6x1.5ml/2.0ml Adapter 6x0.2ml/0.5ml

2x8x0.2ml

Biometrics Technologies, Inc. (Headquarter) 4433 W. Flamingo Rd., NV 89103 USA Email: info@biometrics-technologies.com Website: www.biometrics-technologies.com Biometrics Technologies Co., Ltd. (Taiwan) 4F-6, No.5, Sec.3, New Taipei Blvd., Sinjhuang Dist., New Taipei City 242, Taiwan. Email: sales@biometrics-technologies.com